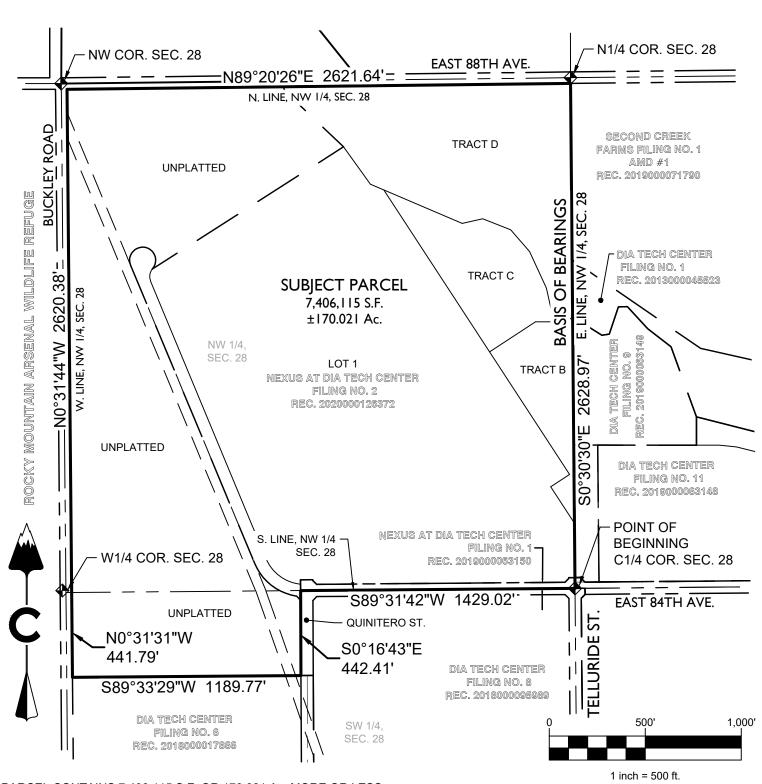

THE BEARINGS FOR THIS DESCRIPTION ARE BASED ON THE EAST LINE OF THE NORTHWEST QUARTER OF SECTION 28, TOWNSHIP 2 SOUTH, RANGE 66 WEST OF THE 6TH P.M., BEING ASSUMED TO BEAR N 00°30'30" W, FROM THE CENTER QUARTER CORNER OF SAID SECTION 28, BEING MONUMENTED BY A REBAR WITH A 3-1/4" ALUMINUM CAP, STAMPED PLS 38151, TO THE NORTH QUARTER CORNER OF SAID SECTION 28, BEING MONUMENTED BY A REBAR WITH A 3-1/4" ALUMINUM CAP, STAMPING ILLEGIBLE, WITH ALL BEARINGS CONTAINED HEREIN RELATIVE THERETO.

BEGINNING AT THE CENTER QUARTER CORNER OF SAID SECTION 28, THENCE S 89°31'42" W, ALONG THE SOUTH LINE OF THE NORTHWEST QUARTER OF SAID SECTION 28, A DISTANCE OF 1429.02 FEET TO THE NORTHWEST CORNER OF DIA TECH CENTER FILING NO. 8, A SUBDIVISION PLAT RECORDED AT RECEPTION NO. 2018000095989, SAID ADAMS COUNTY RECORDS, BEING A POINT ON THE WEST LINE OF THE QUINTERO STREET RIGHT-OF-WAY, AS DEDICATED BY SAID DIA TECH CENTER FILING NO. 8 PLAT;

THENCE S 00°16'43" E, ALONG THE WEST LINE OF SAID QUINTERO STREET RIGHT-OF-WAY, A DISTANCE OF 442.41 FEET TO THE NORTHEAST CORNER OF LOT 1, DIA TECH CENTER FILING NO. 6, A SUBDIVISION PLAT RECORDED AT RECEPTION NO. 2018000017866, SAID ADAMS COUNTY RECORDS;

THENCE S 89°33'29" W, ALONG THE NORTH LINE OF SAID LOT 1. A DISTANCE OF 1189.77 FEET TO THE NORTHWEST CORNER OF SAID LOT 1, BEING 30.00 FEET EAST OF THE WEST LINE OF THE NORTH HALF OF THE SOUTHWEST QUARTER OF SAID SECTION 28, ALSO BEING A POINT ON THE EAST LINE OF SAID BUCKLEY ROAD RIGHT-OF-WAY; THENCE N 00°31'31"W, ALONG SAID EAST LINE OF THE BUCKLEY ROAD RIGHT-OF-WAY BEING 30.00 FEET EAST OF AND PARALLEL TO THE WEST LINE OF THE NORTH HALF OF THE SOUTHWEST QUARTER OF SAID SECTION 28, A DISTANCE OF 441.79 FEET TO A POINT ON THE SOUTH LINE OF THE NORTHWEST QUARTER OF SAID SECTION 28; THENCE N 00°31'44" W, ALONG THE EAST LINE OF SAID BUCKLEY ROAD RIGHT-OF-WAY AND ALONG A LINE BEING 30.00 FEET EAST OF AND PARALLEL TO THE WEST LINE OF THE NORTHWEST QUARTER OF SAID SECTION 28, A DISTANCE OF 2620.38 FEET TO A POINT BEING 30.00 FEET SOUTH OF THE NORTH LINE OF THE NORTHWEST QUARTER OF SAID SECTION 28, ALSO BEING THE SOUTH LINE OF THE EAST 88TH AVENUE RIGHT-OF-WAY; THENCE N 89°20'26" E, ALONG THE SOUTH LINE OF SAID 88TH AVENUE RIGHT-OF-WAY AND ALONG A LINE BEING 30.00 FEET SOUTH OF AND PARALLEL TO THE NORTH LINE OF THE NORTHWEST QUARTER OF SAID SECTION 28, A DISTANCE OF 2621.64 FEET TO A POINT ON THE EAST LINE OF THE NORTHWEST QUARTER OF SAID SECTION 28; THENCE S 00°30'30" E, ALONG SAID EAST LINE, A DISTANCE OF 2628.97 FEET TO THE POINT OF BEGINNING.

CONTAINING AN AREA OF 7,406,115 SQUARE FEET OR 170.021 ACRES, MORE OR LESS.

THOMAS M. GIRARD COLORADO PLS 38151 FOR AND ON BEHALF OF CORE CONSULTANTS, INC.

NOTE: THIS DOES NOT REPRESENT A MONUMENTED SURVEY. IT IS INTENDED ONLY TO DEPICT THE ATTACHED DESCRIPTION

## NEXUS NORTH AT DIA METROPOLITAN DISTRICT

NW 1/4 & SW 1/4 SECTION 28, TOWNSHIP 2 SOUTH, RANGE 66 WEST OF THE 6TH P.M., CITY OF COMMERCE CITY, COUNTY OF ADAMS, COLORADO LGID: 67132

PARCEL CONTAINS 7,406,115 S.F. OR 170.021 Ac, MORE OR LESS.